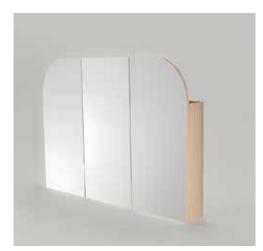

## **Brighton**

### Sizes:

600, 750, 900, 1200, 1500 (Single & Double) 1800 (Single & Double) Height: 400 Depth: 460

Brighton vanity 900w in American Walnut Timber Veneer with Corian Top in Glacier White. Also featuring Lexington Oval Mirror cabinet.

### Configuration:

600 - Single Door 750 & 900 – Two Doors 1200 – Three Doors 1500 & 1800 - Four Doors

**Opening:** Fingerpull or Handles To Open

**Colour:** Timber Veneer (17mm) in Spotted Gum, American Walnut or Blackbutt

Internal: Graphite coloured highly moisture resistant MDF

**Benchtop:** 12mm Corian Glacier White (Upgrade colours and integrated top options available)

Basin: Suits above counter, semi-inset or undermount basins

Basin Position: Centred or Offset

Custom Options available Premium soft close hinge One adjustable internal shelf