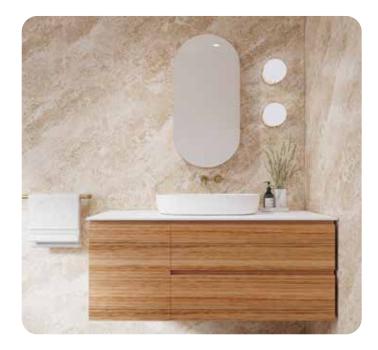

## **Brighton**

### Sizes:

600, 750, 900, 1200, 1500 (Single & Double) 1800 (Single & Double) Height: 400 Depth: 460

Brighton vanity 900w in American Walnut Timber Veneer with Corian Top in Glacier White. Also featuring Lexington Oval Mirror cabinet.

### Configuration:

600 - Single Door 750 & 900 – Two Doors 1200 – Three Doors 1500 & 1800 - Four Doors

**Opening:** Fingerpull or Handles To Open

**Colour:** Timber Veneer (17mm) in Spotted Gum, American Walnut or Blackbutt

Internal: Graphite coloured highly moisture resistant MDF

**Benchtop:** 12mm Corian Glacier White (Upgrade colours and integrated top options available)

Basin: Suits above counter, semi-inset or undermount basins

Basin Position: Centred or Offset

Custom Options available Premium soft close hinge One adjustable internal shelf