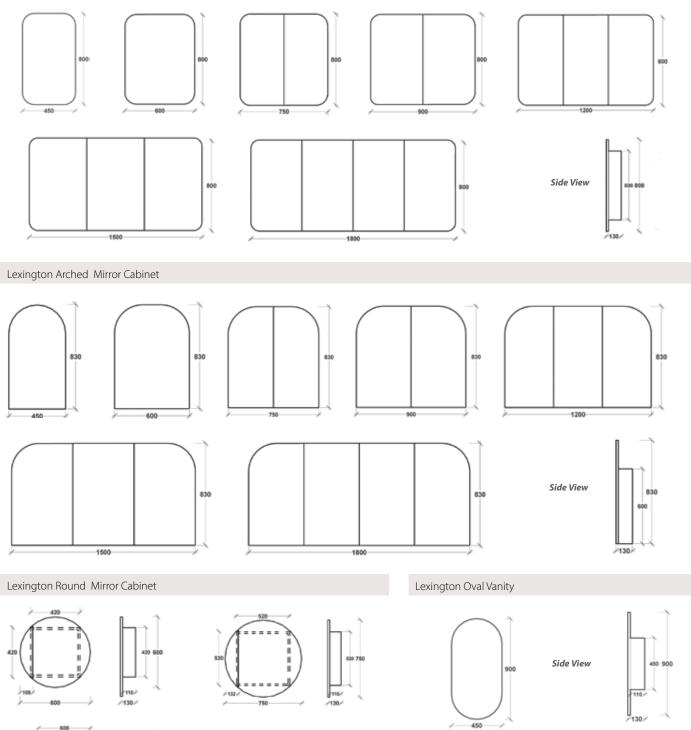

## **Lexington Arch**

### Sizes:

Single Door: 450, 600 Double Door: 750, 900 Three Door: 1200\*, 1500\* Four Door: 1800\* Door Height: 830 Cabinet Height: 600 Depth: 130

> Custom Options available Premium soft close hinges

**Colour:** Solid Timber or Timber Veneer sides **Internal:** Graphite coloured highly moisture resistant MDF

Shelves: 2 x Matching Graphite shelves

• Multi-door cabinets are supplied in two parts for ease of freight & handling

## **Lexington Round**

### Sizes:

600 with 420x420 cabinet 750 with 520x520 cabinet 900 with 600x600 cabinet **Depth:** 130 Custom Options available Premium soft close hinges

**Colour:** Solid Timber or Timber Veneer sides **Internal:** Graphite coloured highly moisture resistant MDF

### Shelves:

- 1 x Matching Graphite shelf in 600 & 750
- 2 x Matching Graphite shelves in 900

## **Lexington Oval**

Sizes: Single Door: 450 Height: 900 Depth: 130

> Custom Options available Premium soft close hinges

**Colour:** Solid Timber or Timber Veneer sides **Internal:** Graphite coloured highly moisture resistant MDF

Shelves: 2 x Matching Graphite shelves