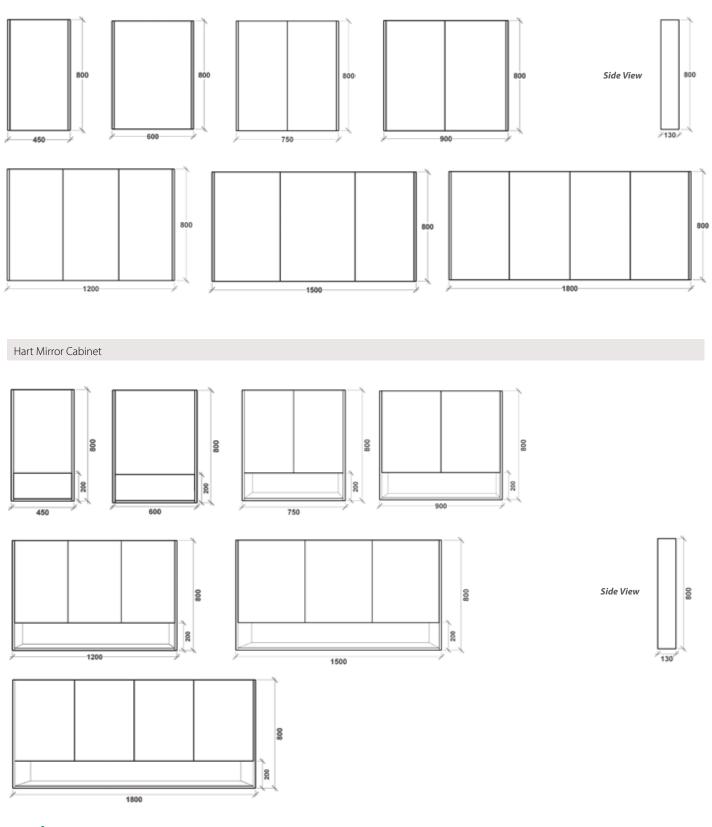

## Hart

### Sizes:

Single Door: 450, 600 Double Door: 750, 900 Three Door: 1200, 1500 Four Door: 1800 **Height:** 800 **Depth**: 130 **Colour:** Timber Veneer sides **Internal:** Graphite coloured highly moisture resistant MDF **Shelves:** 2 x Matching Graphite shelves Supplied in one piece

Custom Options available Premium soft close hinges