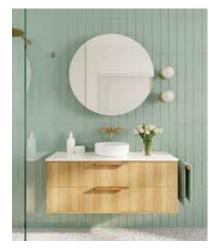

## Lexington

### Sizes:

900, 1200, 1500 (Single & Double) 1800 (Single & Double) Height: 490 Depth: 460

Walnut Timber Veneer with Corian Top in Glacier White with Galaxy basin. Also featuring Lexington Arch mirror cabinet.

### Configuration: Double Drawer

**Opening:** Fingerpull or handles To Open

**Vanity Colour:** Timber Veneer (17mm) in Spotted Gum, American Walnut or Blackbutt

**Internal:** Graphite coloured highly moisture resistant MDF

**Benchtop:** 12mm Corian Glacier White (Upgrade colours and integrated top options available)

Basin: Suits above counter or semi-inset basins

**Basin Position:** Centred (or Offset on 1200 and above)

Premium soft close runners