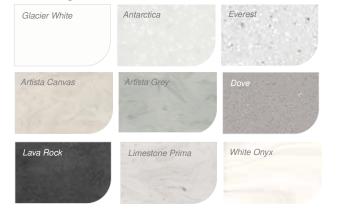

### **VANITY** COLOURS

American Walnut Timber Veneer

**Stringy Bark\*** Solid Timber

**American Oak\*** Solid Timber

Tasmanian Blackwood\* Solid Timber

Spotted Gum

Timber Veneer

For all custom Vanity & Top Colours, head to Rifco.com.au for the complete range. (additional charges may apply)

### TOP COLOURS

Tasmanian Oak

Solid Timber

\*Available at an additional cost

**Stringy Bark\*** Solid Timber

American Oak\* Solid Timber

Tasmanian Oak

Solid Timber

*Tasmanian Blackwo* Solid Timber

CORIAN

Corian<sup>®</sup> Solid Surface is made from 2/3rds natural minerals (Alumina Trihydrate) and 1/3rd acrylic binder. It is this unique formula that allows Corian<sup>®</sup> to be completely non-porous, hygienic, seamless and Thermoformable. Our Corian<sup>®</sup> vanity tops are available in 12mm or 30mm edge thickness, and our integrated tops come in 12mm, 50mm or 100mm edge thickness.