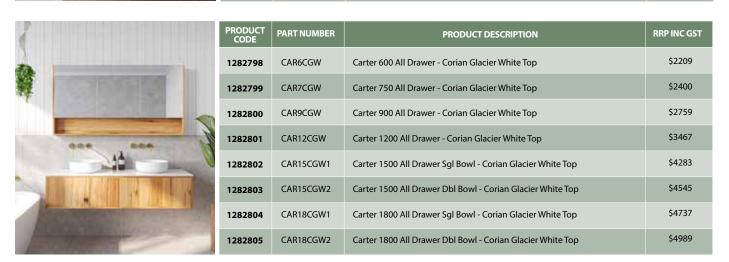

### **Price List**

| PRODUCT<br>CODE | PART NUMBER | PRODUCT DESCRIPTION                                         | RRP INC GST |
|-----------------|-------------|-------------------------------------------------------------|-------------|
| 1282782         | HAR6CGW     | Hart 600 Double Drawer - Corian Glacier White Top           | \$2209      |
| 1282783         | HAR7CGW     | Hart 750 Double Drawer - Corian Glacier White Top           | \$2400      |
| 1282784         | HAR9CGW     | Hart 900 Double Drawer - Corian Glacier White Top           | \$2759      |
| 1282785         | HAR12CGW    | Hart 1200 Double Drawer - Corian Glacier White Top          | \$3467      |
| 1282786         | HAR15CGW1   | Hart 1500 Double Drawer Sgl Bowl - Corian Glacier White Top | \$4283      |
| 1282787         | HAR15CGW2   | Hart 1500 Double Drawer Dbl Bowl - Corian Glacier White Top | \$4545      |
| 1282788         | HAR18CGW1   | Hart 1800 Double Drawer Sgl Bowl - Corian Glacier White Top | \$4737      |
| 1282789         | HAR18CGW2   | Hart 1800 Double Drawer Dbl Bowl - Corian Glacier White Top | \$4989      |

| PRODUCT<br>CODE | PART NUMBER | PRODUCT DESCRIPTION                                        | RRP INC GST |
|-----------------|-------------|------------------------------------------------------------|-------------|
| 1282790         | BRT6CGW     | Brighton 600 All Door - Corian Glacier White Top           | \$2209      |
| 1282791         | BRT7CGW     | Brighton 750 All Door - Corian Glacier White Top           | \$2400      |
| 1282792         | BRT9CGW     | Brighton 900 All Door - Corian Glacier White Top           | \$2759      |
| 1282793         | BRT12CGW    | Brighton 1200 All Door - Corian Glacier White Top          | \$3467      |
| 1282794         | BRT15CGW1   | Brighton 1500 All Door Sgl Bowl - Corian Glacier White Top | \$4283      |
| 1282795         | BRT15CGW2   | Brighton 1500 All Door Dbl Bowl - Corian Glacier White Top | \$4545      |
| 1282796         | BRT18CGW1   | Brighton 1800 All Door Sgl Bowl - Corian Glacier White Top | \$4737      |
| 1282797         | BRT18CGW2   | Brighton 1800 All Door Dbl Bowl - Corian Glacier White Top | \$4989      |

### Price List

| and the second se                                                                                                                                                                                                                                                                                                                                                                                                                                                                                                                                                                                                                                                                                                                                                                                                                                                                                                                                                                                                                                                                                                                                                                                                                                                                                                                                                                                                                            | PRODUCT<br>CODE | PART NUMBER | PRODUCT DESCRIPTION                                                           | RRP INC GST |
|--------------------------------------------------------------------------------------------------------------------------------------------------------------------------------------------------------------------------------------------------------------------------------------------------------------------------------------------------------------------------------------------------------------------------------------------------------------------------------------------------------------------------------------------------------------------------------------------------------------------------------------------------------------------------------------------------------------------------------------------------------------------------------------------------------------------------------------------------------------------------------------------------------------------------------------------------------------------------------------------------------------------------------------------------------------------------------------------------------------------------------------------------------------------------------------------------------------------------------------------------------------------------------------------------------------------------------------------------------------------------------------------------------------------------------------------------------------------------------------------------------------------------------------------------------------------------------------------------------------------------------------------------------------------------------------------------------------------------------------------------------------------------------------------------------------------------------------------------------------------------------------------------------------------------------------------------------------------------------------------------------------------------------------------------------------------------------------------------------------------------------|-----------------|-------------|-------------------------------------------------------------------------------|-------------|
| - (Lessense)                                                                                                                                                                                                                                                                                                                                                                                                                                                                                                                                                                                                                                                                                                                                                                                                                                                                                                                                                                                                                                                                                                                                                                                                                                                                                                                                                                                                                                                                                                                                                                                                                                                                                                                                                                                                                                                                                                                                                                                                                                                                                                                   | 1282806         | LEX9CGW     | Lexington 900 Curved Double Drawer - Corian Glacier White Top                 | \$3872      |
| Contraction of the local division of the                                                                                                                                                                                                                                                                                                                                                                                                                                                                                                                                                                                                                                                                                                                                                                                                                                                                                                                                                                                                                                                                                                                                                                                                                                                                                                                                                                                                                                                                                                                                                                                                                                                                                                                                                                                                                                                                                                                                                                                                                                                                                       | 1282807         | LEX12CGW    | Lexington 1200 Curved Double Drawer - Corian Glacier White Top                | \$4483      |
| Contraction of the local division of the loc | 1282808         | LEX15CGW1   | Lexington 1500 Curved Double Drawer Sgl Bowl - Corian Glacier White Top       | \$5617      |
| C.                                                                                                                                                                                                                                                                                                                                                                                                                                                                                                                                                                                                                                                                                                                                                                                                                                                                                                                                                                                                                                                                                                                                                                                                                                                                                                                                                                                                                                                                                                                                                                                                                                                                                                                                                                                                                                                                                                                                                                                                                                                                                                                             | 1282809         | LEX15CGW2   | Lexington 1500 Curved Double Drawer Dbl Bowl - Corian Glacier White Top       | \$5839      |
|                                                                                                                                                                                                                                                                                                                                                                                                                                                                                                                                                                                                                                                                                                                                                                                                                                                                                                                                                                                                                                                                                                                                                                                                                                                                                                                                                                                                                                                                                                                                                                                                                                                                                                                                                                                                                                                                                                                                                                                                                                                                                                                                | 1282810         | LEX18CGW1   | Lexington 1800 Curved Double Drawer Sgl Bowl - Corian Glacier White Top       | \$6199      |
| *** • ?                                                                                                                                                                                                                                                                                                                                                                                                                                                                                                                                                                                                                                                                                                                                                                                                                                                                                                                                                                                                                                                                                                                                                                                                                                                                                                                                                                                                                                                                                                                                                                                                                                                                                                                                                                                                                                                                                                                                                                                                                                                                                                                        | 1282811         | LEX18CGW2   | Lexington 1800 Curved Double Drawer Dbl Bowl - Corian Glacier White Top       | \$6420      |
|                                                                                                                                                                                                                                                                                                                                                                                                                                                                                                                                                                                                                                                                                                                                                                                                                                                                                                                                                                                                                                                                                                                                                                                                                                                                                                                                                                                                                                                                                                                                                                                                                                                                                                                                                                                                                                                                                                                                                                                                                                                                                                                                | 1282891         | LXS9CGW     | Lexington 900 Single Curve Double Drawer - Corian Glacier White Top           | \$3654      |
|                                                                                                                                                                                                                                                                                                                                                                                                                                                                                                                                                                                                                                                                                                                                                                                                                                                                                                                                                                                                                                                                                                                                                                                                                                                                                                                                                                                                                                                                                                                                                                                                                                                                                                                                                                                                                                                                                                                                                                                                                                                                                                                                | 1282892         | LXS12CGW    | Lexington 1200 Single Curve Double Drawer - Corian Glacier White Top          | \$4237      |
|                                                                                                                                                                                                                                                                                                                                                                                                                                                                                                                                                                                                                                                                                                                                                                                                                                                                                                                                                                                                                                                                                                                                                                                                                                                                                                                                                                                                                                                                                                                                                                                                                                                                                                                                                                                                                                                                                                                                                                                                                                                                                                                                | 1282893         | LXS15CGW1   | Lexington 1500 Single Curve Double Drawer Sgl Bowl - Corian Glacier White Top | \$5236      |
|                                                                                                                                                                                                                                                                                                                                                                                                                                                                                                                                                                                                                                                                                                                                                                                                                                                                                                                                                                                                                                                                                                                                                                                                                                                                                                                                                                                                                                                                                                                                                                                                                                                                                                                                                                                                                                                                                                                                                                                                                                                                                                                                | 1282894         | LXS15CGW2   | Lexington 1500 Single Curve Double Drawer Dbl Bowl - Corian Glacier White Top | \$5555      |
| Cond -                                                                                                                                                                                                                                                                                                                                                                                                                                                                                                                                                                                                                                                                                                                                                                                                                                                                                                                                                                                                                                                                                                                                                                                                                                                                                                                                                                                                                                                                                                                                                                                                                                                                                                                                                                                                                                                                                                                                                                                                                                                                                                                         | 1282895         | LXS18CGW1   | Lexington 1800 Single Curve Double Drawer Sgl Bowl - Corian Glacier White Top | \$5790      |
| Emeridade A                                                                                                                                                                                                                                                                                                                                                                                                                                                                                                                                                                                                                                                                                                                                                                                                                                                                                                                                                                                                                                                                                                                                                                                                                                                                                                                                                                                                                                                                                                                                                                                                                                                                                                                                                                                                                                                                                                                                                                                                                                                                                                                    | 1282896         | LXS18CGW2   | Lexington 1800 Single Curve Double Drawer Dbl Bowl - Corian Glacier White Top | \$6098      |

|                                                                                                                                                                                                                                                                                                                                                                                                                                                                                                                                                                                                                                                                                                                                                                                                                                                                                                                                                                                                                                                                                                                                                                                                                                                                                                                                                                                                                                                                                                                                                                                                                                                                                                                                                                                                                                                                                                                                                                                                                                                                                                                                | PRODUCT<br>CODE | PART NUMBER | PRODUCT DESCRIPTION                                                   | RRP INC GST |
|--------------------------------------------------------------------------------------------------------------------------------------------------------------------------------------------------------------------------------------------------------------------------------------------------------------------------------------------------------------------------------------------------------------------------------------------------------------------------------------------------------------------------------------------------------------------------------------------------------------------------------------------------------------------------------------------------------------------------------------------------------------------------------------------------------------------------------------------------------------------------------------------------------------------------------------------------------------------------------------------------------------------------------------------------------------------------------------------------------------------------------------------------------------------------------------------------------------------------------------------------------------------------------------------------------------------------------------------------------------------------------------------------------------------------------------------------------------------------------------------------------------------------------------------------------------------------------------------------------------------------------------------------------------------------------------------------------------------------------------------------------------------------------------------------------------------------------------------------------------------------------------------------------------------------------------------------------------------------------------------------------------------------------------------------------------------------------------------------------------------------------|-----------------|-------------|-----------------------------------------------------------------------|-------------|
|                                                                                                                                                                                                                                                                                                                                                                                                                                                                                                                                                                                                                                                                                                                                                                                                                                                                                                                                                                                                                                                                                                                                                                                                                                                                                                                                                                                                                                                                                                                                                                                                                                                                                                                                                                                                                                                                                                                                                                                                                                                                                                                                | 1282812         | BER9CGW     | Berkeley 900 TAS OAK Door Drawer - Corian Glacier White Top           | \$3654      |
|                                                                                                                                                                                                                                                                                                                                                                                                                                                                                                                                                                                                                                                                                                                                                                                                                                                                                                                                                                                                                                                                                                                                                                                                                                                                                                                                                                                                                                                                                                                                                                                                                                                                                                                                                                                                                                                                                                                                                                                                                                                                                                                                | 1282813         | BER12CGW    | Berkeley 1200 TAS OAK Door Drawer - Corian Glacier White Top          | \$4237      |
| and the second s | 1282814         | BER15CGW1   | Berkeley 1500 TAS OAK Door Drawer Sgl Bowl - Corian Glacier White Top | \$5236      |
| A                                                                                                                                                                                                                                                                                                                                                                                                                                                                                                                                                                                                                                                                                                                                                                                                                                                                                                                                                                                                                                                                                                                                                                                                                                                                                                                                                                                                                                                                                                                                                                                                                                                                                                                                                                                                                                                                                                                                                                                                                                                                                                                              | 1282815         | BER15CGW2   | Berkeley 1500 TAS OAK Door Drawer Dbl Bowl - Corian Glacier White Top | \$5555      |
|                                                                                                                                                                                                                                                                                                                                                                                                                                                                                                                                                                                                                                                                                                                                                                                                                                                                                                                                                                                                                                                                                                                                                                                                                                                                                                                                                                                                                                                                                                                                                                                                                                                                                                                                                                                                                                                                                                                                                                                                                                                                                                                                | 1282816         | BER18CGW1   | Berkeley 1800 TAS OAK Door Drawer Sgl Bowl - Corian Glacier White Top | \$5790      |
| -                                                                                                                                                                                                                                                                                                                                                                                                                                                                                                                                                                                                                                                                                                                                                                                                                                                                                                                                                                                                                                                                                                                                                                                                                                                                                                                                                                                                                                                                                                                                                                                                                                                                                                                                                                                                                                                                                                                                                                                                                                                                                                                              | 1282817         | BER18CGW2   | Berkeley 1800 TAS OAK Door Drawer Dbl Bowl - Corian Glacier White Top | \$6098      |

|                                                                                                                                                                                                                                                                                                                                                                                                                                                                                                                                                                                                                                                                                                                                                                                                                                                                                                                                                                                                                                                                                                                                                                                                                                                                                                                                                                                                                                                                                                                                                                                                                                                                                                                                                                                                                                                                                                                                                                                                                                                                                                                               | PRODUCT<br>CODE | PART NUMBER | PRODUCT DESCRIPTION                                                | RRP INC GST |
|-------------------------------------------------------------------------------------------------------------------------------------------------------------------------------------------------------------------------------------------------------------------------------------------------------------------------------------------------------------------------------------------------------------------------------------------------------------------------------------------------------------------------------------------------------------------------------------------------------------------------------------------------------------------------------------------------------------------------------------------------------------------------------------------------------------------------------------------------------------------------------------------------------------------------------------------------------------------------------------------------------------------------------------------------------------------------------------------------------------------------------------------------------------------------------------------------------------------------------------------------------------------------------------------------------------------------------------------------------------------------------------------------------------------------------------------------------------------------------------------------------------------------------------------------------------------------------------------------------------------------------------------------------------------------------------------------------------------------------------------------------------------------------------------------------------------------------------------------------------------------------------------------------------------------------------------------------------------------------------------------------------------------------------------------------------------------------------------------------------------------------|-----------------|-------------|--------------------------------------------------------------------|-------------|
|                                                                                                                                                                                                                                                                                                                                                                                                                                                                                                                                                                                                                                                                                                                                                                                                                                                                                                                                                                                                                                                                                                                                                                                                                                                                                                                                                                                                                                                                                                                                                                                                                                                                                                                                                                                                                                                                                                                                                                                                                                                                                                                               | 1282818         | ELT6CGW     | Elm 600 TAS OAK Double Drawer - Corian Glacier White Top           | \$2453      |
| A CONTRACTOR OF                                                                                                                                                                                                                                                                                                                                                                                                                                                                                                                                                                                                                                                                                                                                                                                                                                                                                                                                                                                                                                                                                                                                                                                                                                                                                                                                                                                                                                                                                                                                                                                                                                                                                                                                                                                                                                                                                                                                                                                                               | 1282819         | ELT7CGW     | Elm 750 TAS OAK Double Drawer - Corian Glacier White Top           | \$2666      |
|                                                                                                                                                                                                                                                                                                                                                                                                                                                                                                                                                                                                                                                                                                                                                                                                                                                                                                                                                                                                                                                                                                                                                                                                                                                                                                                                                                                                                                                                                                                                                                                                                                                                                                                                                                                                                                                                                                                                                                                                                                                                                                                               | 1282820         | ELT9CGW     | Elm 900 TAS OAK Double Drawer - Corian Glacier White Top           | \$3249      |
| 20                                                                                                                                                                                                                                                                                                                                                                                                                                                                                                                                                                                                                                                                                                                                                                                                                                                                                                                                                                                                                                                                                                                                                                                                                                                                                                                                                                                                                                                                                                                                                                                                                                                                                                                                                                                                                                                                                                                                                                                                                                                                                                                            | 1282821         | ELT12CGW    | Elm 1200 TAS OAK Double Drawer - Corian Glacier White Top          | \$3854      |
| 3-1                                                                                                                                                                                                                                                                                                                                                                                                                                                                                                                                                                                                                                                                                                                                                                                                                                                                                                                                                                                                                                                                                                                                                                                                                                                                                                                                                                                                                                                                                                                                                                                                                                                                                                                                                                                                                                                                                                                                                                                                                                                                                                                           | 1282822         | ELT15CGW1   | Elm 1500 TAS OAK Double Drawer Sgl Bowl - Corian Glacier White Top | \$4759      |
| And and a state of the local division of the local division of the local division of the local division of the                                                                                                                                                                                                                                                                                                                                                                                                                                                                                                                                                                                                                                                                                                                                                                                                                                                                                                                                                                                                                                                                                                                                                                                                                                                                                                                                                                                                                                                                                                                                                                                                                                                                                                                                                                                                                                                                                                                                                                                                                | 1282823         | ELT15CGW2   | Elm 1500 TAS OAK Double Drawer Dbl Bowl - Corian Glacier White Top | \$5051      |
| Street, The Party of the Party | 1282824         | ELT18CGW1   | Elm 1800 TAS OAK Double Drawer Sgl Bowl - Corian Glacier White Top | \$5265      |
|                                                                                                                                                                                                                                                                                                                                                                                                                                                                                                                                                                                                                                                                                                                                                                                                                                                                                                                                                                                                                                                                                                                                                                                                                                                                                                                                                                                                                                                                                                                                                                                                                                                                                                                                                                                                                                                                                                                                                                                                                                                                                                                               | 1282825         | ELT18CGW2   | Elm 1800 TAS OAK Double Drawer Dbl Bowl - Corian Glacier White Top | \$5544      |

| PRODUCT<br>CODE | PART NUMBER | PRODUCT DESCRIPTION                                                       | RRP INC GST |
|-----------------|-------------|---------------------------------------------------------------------------|-------------|
| 1282883         | RIFCO-ACB   | Rifco White Gloss Above Counter or Semi Inset Basin                       | \$275       |
| 1282884         | RIFCO-UCB   | Rifco White Gloss Undermount Basin                                        | \$422       |
| 1282885         | UPG600      | Upgrade to 12mm Corian Premium Colours or 32mm Tas Oak Top - 600w x 460d  | \$312       |
| 1282886         | UPG750      | Upgrade to 12mm Corian Premium Colours or 32mm Tas Oak Top - 750w x 460d  | \$376       |
| 1282887         | UPG900      | Upgrade to 12mm Corian Premium Colours or 32mm Tas Oak Top - 900w x 460d  | \$440       |
| 1282888         | UPG1200     | Upgrade to 12mm Corian Premium Colours or 32mm Tas Oak Top - 1200w x 460d | \$578       |
| 1282889         | UPG1500     | Upgrade to 12mm Corian Premium Colours or 32mm Tas Oak Top - 1500w x 460d | \$834       |
| 1282890         | UPG1800     | Upgrade to 12mm Corian Premium Colours or 32mm Tas Oak Top - 1800w x 460d | \$1073      |