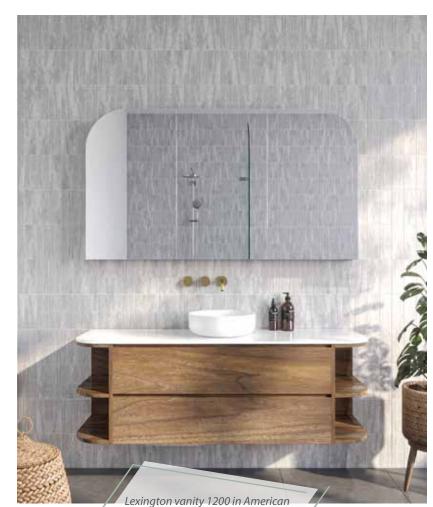

## Lexington

### Sizes:

900, 1200, 1500 (Single & Double) 1800 (Single & Double) Height: 490 Depth: 460

Walnut Timber Veneer with Corian Top in Glacier White with Galaxy basin. Also featuring Lexington Arch mirror cabinet.

### Configuration: Double Drawer

**Opening:** Fingerpull or handles To Open

**Vanity Colour:** Timber Veneer (17mm) in Spotted Gum, American Walnut or Blackbutt

**Internal:** Graphite coloured highly moisture resistant MDF

**Benchtop:** 12mm Corian Glacier White (Upgrade colours and integrated top options available)

Basin: Suits above counter or semi-inset basins

**Basin Position:** Centred (or Offset on 1200 and above)

Premium soft close runners