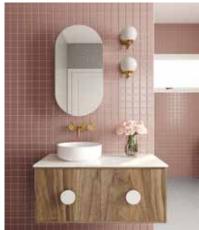

## **Brighton**

### Sizes:

600, 750, 900, 1200, 1500 (Single & Double) 1800 (Single & Double) Height: 400 Depth: 460

Brighton vanity 900w in American Walnut Timber Veneer with Corian Top in Glacier White. Also featuring Lexington Oval Mirror cabinet.

### Configuration:

600 - Single Door 750 & 900 – Two Doors 1200 – Three Doors 1500 & 1800 - Four Doors

**Opening:** Fingerpull or Handles To Open

**Colour:** Timber Veneer (17mm) in Spotted Gum, American Walnut or Blackbutt

Internal: Graphite coloured highly moisture resistant MDF

**Benchtop:** 12mm Corian Glacier White (Upgrade colours and integrated top options available)

Basin: Suits above counter, semi-inset or undermount basins

Basin Position: Centred or Offset

Custom Options available Premium soft close hinge One adjustable internal shelf