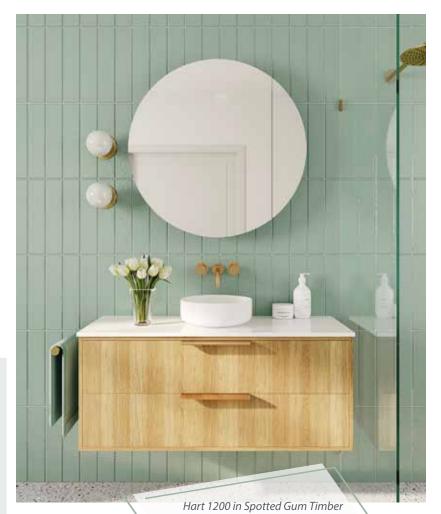

### Hart

#### Sizes:

600, 750, 900, 1200, 1500 (Single & Double) 1800 (Single & Double) Height: 500 Depth: 460

Configuration: Double Drawer

**Opening:** Handles

**Vanity Colour:** Timber Veneer (17mm) in Spotted Gum, American Walnut or Blackbutt in Vertical Grain

Internal: Graphite coloured highly moisture resistant MDF

**Benchtop:** 12mm Corian Glacier White (Upgrade colours and integrated top options available)

Basin: Suits above counter or semi-inset basins

Basin Position: Centred or Offset

Custom Options available Premium soft close runners Veneer with 12mm Corian top in Glacier White & Galaxy basin. Also featuring Lexington round mirror cabinet.

**CIFCO** 05 EST. 1975