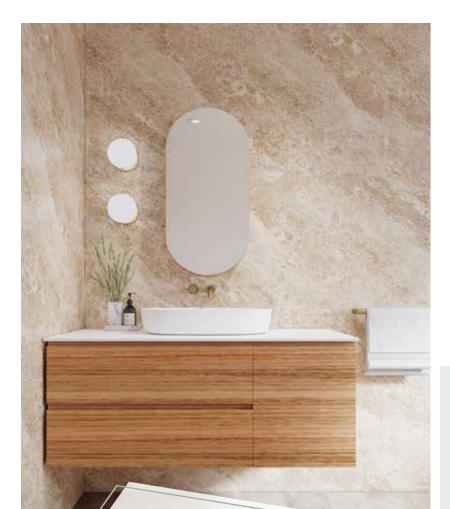

### **Berkeley**

### Sizes:

900, 1200 1500 (Single & Double) 1800 (Single & Double) **Height:** 490 **Depth:** 460

Berkeley 1200 vanity in Tasmanian Oak Solid Timber with 12mm Corian Top in Glacier White. Also featuring Lexington Oval mirror cabinet.

Configuration: Door & Double Drawer

**Opening:** Bevelled Fingerpull

Colour: Tasmanian Oak solid timber

Internal: Graphite coloured highly moisture resistant MDF

**Benchtop:** 12mm Corian Glacier White or 32mm Tasmanian Oak solid timber (Upgrade colours and integrated top options available)

Basin: Suits above counter or semi-inset basins

Basin Position: Centred on vanity or Centred over drawers

Custom Options available Premium soft close hinges