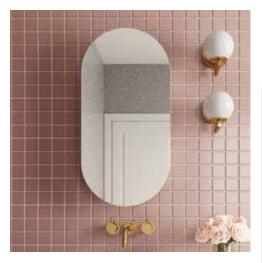

## **Lexington Oval**

Sizes: Single Door: 450 Height: 900 Depth: 130

> Custom Options available Premium soft close hinges

**Colour:** Solid Timber or Timber Veneer sides **Internal:** Graphite coloured highly moisture resistant MDF

Shelves: 2 x Matching Graphite shelves