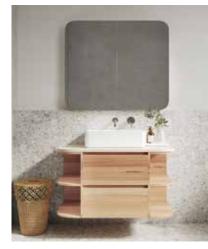

### Elm

#### Sizes:

600, 750, 900, 1200, 1500 (Single & Double) 1800 (Single & Double) Height: 490 Depth: 460

**Configuration:** Double Drawer

**Opening:** Bevelled Fingerpull

**Colour:** Tasmanian Oak solid timber

Internal: Graphite coloured highly moisture resistant MDF

**Benchtop:** 12mm Corian Glacier White or 32mm Tasmanian Oak solid timber (Upgrade colours and integrated top options available)

Basin: Suits above counter or semi-inset basins

Basin Position: Centred or Offset

Custom Options available Premium soft close hinges

**CIFCO** 09 EST. 1975

solid timber with Corian Top in Glacier White & Galaxy basin.