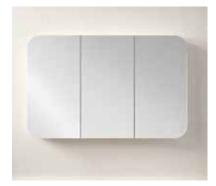

## **Brighton**

### Sizes:

Single Door: 450, 600 Double Door: 750, 900 Three Door: 1200\*, 1500\* Four Door: 1800\* **Height:** 800 **Depth**: 130

### Colour:

Custom Options available Premium soft close hinges

Solid Timber or Timber Veneer sides

**Internal:** Graphite coloured highly moisture resistant MDF **Shelves:** 3 x Matching Graphite shelves

• Multi-door cabinets are supplied in two parts for ease of freight & handling