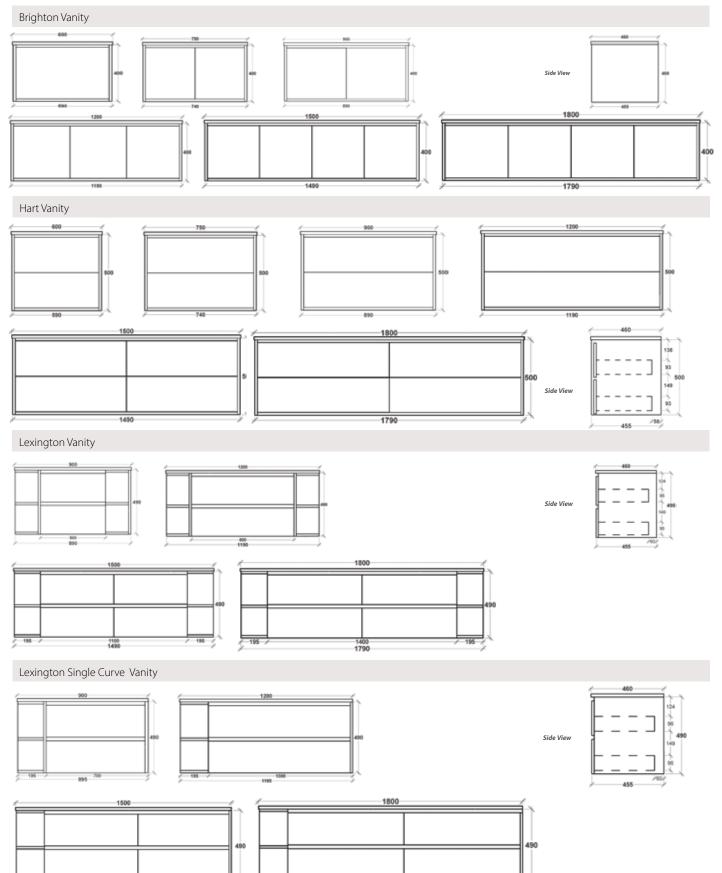

## **Brighton**

### Sizes:

600, 750, 900, 1200, 1500 (Single & Double) 1800 (Single & Double) Height: 400 Depth: 460

Brighton vanity 900w in American Walnut Timber Veneer with Corian Top in Glacier White. Also featuring Lexington Oval Mirror cabinet.

### Configuration:

600 - Single Door 750 & 900 – Two Doors 1200 – Three Doors 1500 & 1800 - Four Doors

**Opening:** Fingerpull or Handles To Open

**Colour:** Timber Veneer (17mm) in Spotted Gum, American Walnut or Blackbutt

Internal: Graphite coloured highly moisture resistant MDF

**Benchtop:** 12mm Corian Glacier White (Upgrade colours and integrated top options available)

Basin: Suits above counter, semi-inset or undermount basins

Basin Position: Centred or Offset

Custom Options available Premium soft close hinge One adjustable internal shelf

### Hart

#### Sizes:

600, 750, 900, 1200, 1500 (Single & Double) 1800 (Single & Double) Height: 500 Depth: 460

Configuration: Double Drawer

**Opening:** Handles

**Vanity Colour:** Timber Veneer (17mm) in Spotted Gum, American Walnut or Blackbutt in Vertical Grain

Internal: Graphite coloured highly moisture resistant MDF

**Benchtop:** 12mm Corian Glacier White (Upgrade colours and integrated top options available)

Basin: Suits above counter or semi-inset basins

Basin Position: Centred or Offset

Custom Options available Premium soft close runners Veneer with 12mm Corian top in Glacier White & Galaxy basin. Also featuring Lexington round mirror cabinet.

**CIFCO** 05 EST. 1975

## Lexington

### Sizes:

900, 1200, 1500 (Single & Double) 1800 (Single & Double) Height: 490 Depth: 460

Walnut Timber Veneer with Corian Top in Glacier White with Galaxy basin. Also featuring Lexington Arch mirror cabinet.

### Configuration: Double Drawer

**Opening:** Fingerpull or handles To Open

**Vanity Colour:** Timber Veneer (17mm) in Spotted Gum, American Walnut or Blackbutt

**Internal:** Graphite coloured highly moisture resistant MDF

**Benchtop:** 12mm Corian Glacier White (Upgrade colours and integrated top options available)

Basin: Suits above counter or semi-inset basins

**Basin Position:** Centred (or Offset on 1200 and above)

Premium soft close runners

### Sizes:

900, 1200, 1500 (Single & Double) 1800 (Single & Double) Height: 490 Depth: 460

Configuration: Double Drawer

**Opening:** Fingerpull or Handles to Open

**Colour:** Timber Veneer (17mm) in Spotted Gum, American Walnut or Blackbutt

Internal: Graphite coloured highly moisture resistant MDF

**Benchtop:** 12mm Corian Glacier White (Upgrade colours and integrated top options available)

Basin: Suits above counter or semi-inset basins

**Basin Position:** Centred (or Offset on 1200 and above)

Premium soft close runners

Lexington 900 Single curve vanity in Spotted Gum Veneer with Corian top in Glacier White & Halo basin. Also featuring Lexington Oval mirror cabinet