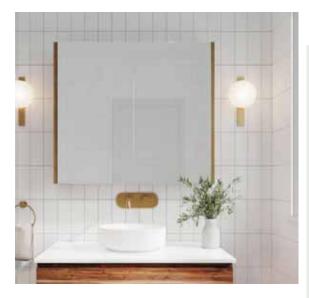

## Lexington

### Sizes:

900, 1200, 1500 (Single & Double) 1800 (Single & Double) Height: 490 Depth: 460

Walnut Timber Veneer with Corian Top in Glacier White with Galaxy basin. Also featuring Lexington Arch mirror cabinet.

### Configuration: Double Drawer

**Opening:** Fingerpull or handles To Open

**Vanity Colour:** Timber Veneer (17mm) in Spotted Gum, American Walnut or Blackbutt

**Internal:** Graphite coloured highly moisture resistant MDF

**Benchtop:** 12mm Corian Glacier White (Upgrade colours and integrated top options available)

Basin: Suits above counter or semi-inset basins

**Basin Position:** Centred (or Offset on 1200 and above)

Premium soft close runners