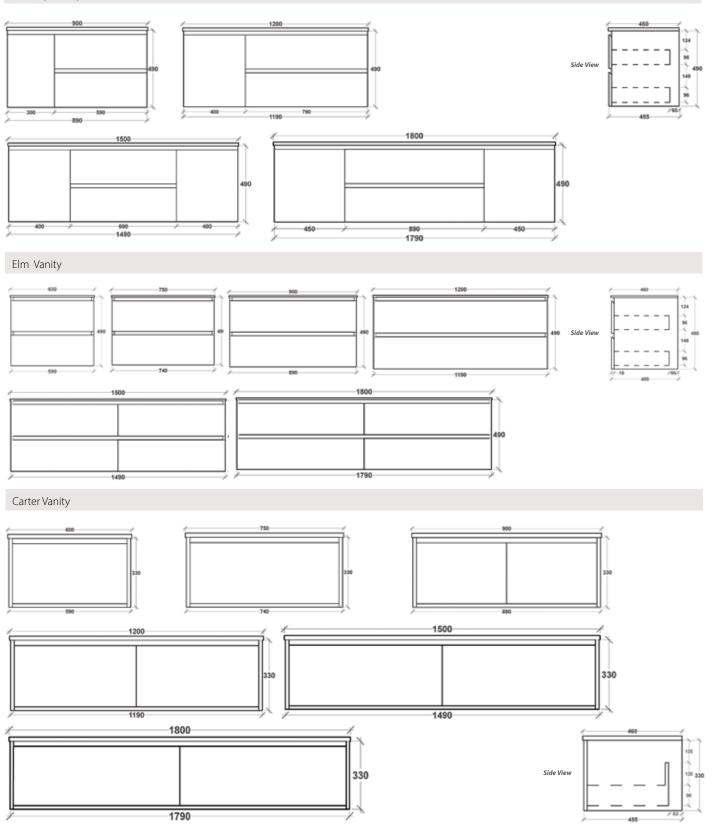

### Elm

#### Sizes:

600, 750, 900, 1200, 1500 (Single & Double) 1800 (Single & Double) Height: 490 Depth: 460

**Configuration:** Double Drawer

**Opening:** Bevelled Fingerpull

**Colour:** Tasmanian Oak solid timber

Internal: Graphite coloured highly moisture resistant MDF

**Benchtop:** 12mm Corian Glacier White or 32mm Tasmanian Oak solid timber (Upgrade colours and integrated top options available)

Basin: Suits above counter or semi-inset basins

Basin Position: Centred or Offset

Custom Options available Premium soft close hinges

**CIFCO** 09 EST. 1975

solid timber with Corian Top in Glacier White & Galaxy basin.

#### Sizes:

600, 750, 900, 1200, 1500 (Single & Double) 1800 (Single & Double) Height: 330 Depth: 460

Carter Vanity 1500w in Blackbutt Timber Veneer with Corian Top in Glacier White & Galaxy basins. Also featuring Hart Mirror cabinet 1500 in matching Blackbutt Timber Veneer.

### Configuration:

600, 750 - Single Drawer 900, 1200, 1500, 1800 - Two Drawer

**Opening:** Push To Open

**Colour:** Timber Veneer (17mm) in Spotted Gum, American Walnut or Blackbutt

Internal: Graphite coloured highly moisture resistant MDF

**Benchtop:** 12mm Corian Glacier White (Upgrade colours and integrated top options available)

Basin: Suits above counter, semi-inset or undermount basins

Basin Position: Centred or Offset

Custom Options available Premium soft close hinges