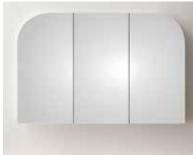

## Hart

### Sizes:

Single Door: 450, 600 Double Door: 750, 900 Three Door: 1200, 1500 Four Door: 1800 **Height:** 800 **Depth**: 130 **Colour:** Timber Veneer sides **Internal:** Graphite coloured highly moisture resistant MDF **Shelves:** 2 x Matching Graphite shelves Supplied in one piece

Custom Options available Premium soft close hinges