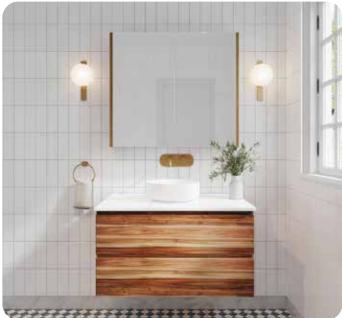

## Lexington

### Sizes:

900, 1200, 1500 (Single & Double) 1800 (Single & Double) Height: 490 Depth: 460

Walnut Timber Veneer with Corian Top in Glacier White with Galaxy basin. Also featuring Lexington Arch mirror cabinet.

### Configuration: Double Drawer

**Opening:** Fingerpull or handles To Open

**Vanity Colour:** Timber Veneer (17mm) in Spotted Gum, American Walnut or Blackbutt

**Internal:** Graphite coloured highly moisture resistant MDF

**Benchtop:** 12mm Corian Glacier White (Upgrade colours and integrated top options available)

Basin: Suits above counter or semi-inset basins

**Basin Position:** Centred (or Offset on 1200 and above)

Premium soft close runners