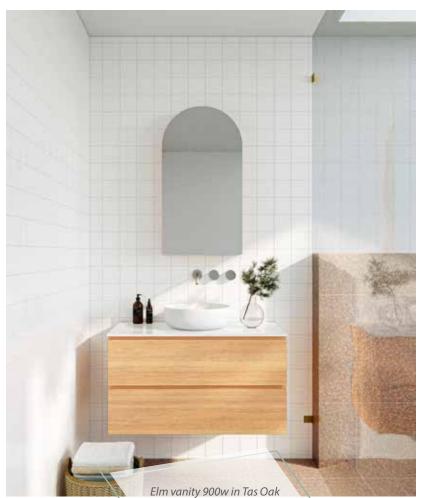

### Elm

#### Sizes:

600, 750, 900, 1200, 1500 (Single & Double) 1800 (Single & Double) Height: 490 Depth: 460

**Configuration:** Double Drawer

**Opening:** Bevelled Fingerpull

**Colour:** Tasmanian Oak solid timber

Internal: Graphite coloured highly moisture resistant MDF

**Benchtop:** 12mm Corian Glacier White or 32mm Tasmanian Oak solid timber (Upgrade colours and integrated top options available)

Basin: Suits above counter or semi-inset basins

Basin Position: Centred or Offset

Custom Options available Premium soft close hinges

**CIFCO** 09 EST. 1975

solid timber with Corian Top in Glacier White & Galaxy basin.