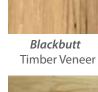

### Configuration:

600 - Single Door 750 & 900 – Two Doors 1200 – Three Doors 1500 & 1800 - Four Doors

**Opening:** Fingerpull or Handles To Open

**Colour:** Timber Veneer (17mm) in Spotted Gum, American Walnut or Blackbutt

### Configuration: Double Drawer

**Opening:** Fingerpull or handles To Open

**Vanity Colour:** Timber Veneer (17mm) in Spotted Gum, American Walnut or Blackbutt

**Internal:** Graphite coloured highly moisture resistant MDF

### Sizes:

900, 1200, 1500 (Single & Double) 1800 (Single & Double) Height: 490 Depth: 460

Configuration: Double Drawer

**Opening:** Fingerpull or Handles to Open

**Colour:** Timber Veneer (17mm) in Spotted Gum, American Walnut or Blackbutt

### Configuration:

600, 750 - Single Drawer 900, 1200, 1500, 1800 - Two Drawer

**Opening:** Push To Open

**Colour:** Timber Veneer (17mm) in Spotted Gum, American Walnut or Blackbutt

Internal: Graphite coloured highly moisture resistant MDF