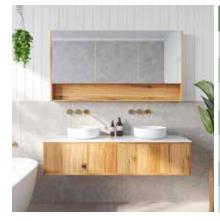

### Elm

#### Sizes:

600, 750, 900, 1200, 1500 (Single & Double) 1800 (Single & Double) Height: 490 Depth: 460

**Configuration:** Double Drawer

**Opening:** Bevelled Fingerpull

**Colour:** Tasmanian Oak solid timber

Internal: Graphite coloured highly moisture resistant MDF

**Benchtop:** 12mm Corian Glacier White or 32mm Tasmanian Oak solid timber (Upgrade colours and integrated top options available)

Basin: Suits above counter or semi-inset basins

Basin Position: Centred or Offset

Custom Options available Premium soft close hinges

**CIFCO** 09 EST. 1975

solid timber with Corian Top in Glacier White & Galaxy basin.