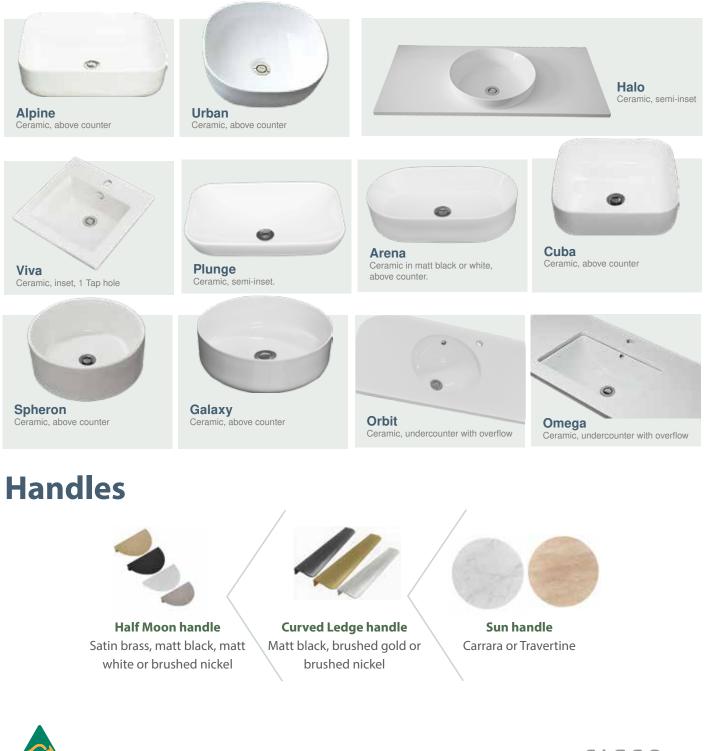

## **Basins**

All of our hand picked basins are supplied with a universal chrome plug & waste. These basins are available for an additional cost.

Ceramic, above counter, 1 Tap hole

Haven Ceramic, above counter