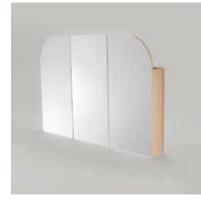

## **Lexington Curved**

### Sizes:

Single Door: 450, 600 Double Door: 750, 900 Three Door: 1200\*, 1500\* Four Door: 1800\* **Door Height:** 800 **Cabinet Height:** 600 **Depth:** 130 **Colour:** Solid Timber or Timber Veneer sides **Internal:** Graphite coloured highly moisture resistant MDF

**Shelves:** 2 x Matching Graphite shelves

Custom Options available Premium soft close hinges

• Multi-door cabinets are supplied in two parts for ease of freight & handling