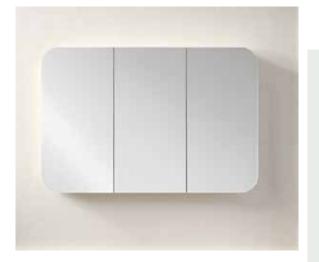

## **Brighton**

### Sizes:

Single Door: 450, 600 Double Door: 750, 900 Three Door: 1200\*, 1500\* Four Door: 1800\* **Height:** 800 **Depth**: 130

### Colour:

Custom Options available Premium soft close hinges

Solid Timber or Timber Veneer sides

**Internal:** Graphite coloured highly moisture resistant MDF **Shelves:** 3 x Matching Graphite shelves

• Multi-door cabinets are supplied in two parts for ease of freight & handling