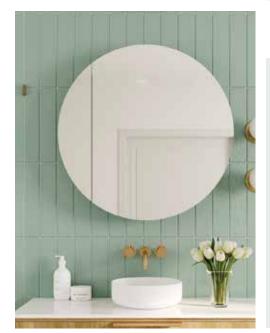

## **Lexington Round**

### Sizes:

600 with 420x420 cabinet 750 with 520x520 cabinet 900 with 600x600 cabinet **Depth:** 130 Custom Options available Premium soft close hinges

**Colour:** Solid Timber or Timber Veneer sides **Internal:** Graphite coloured highly moisture resistant MDF

### Shelves:

- 1 x Matching Graphite shelf in 600 & 750
- 2 x Matching Graphite shelves in 900