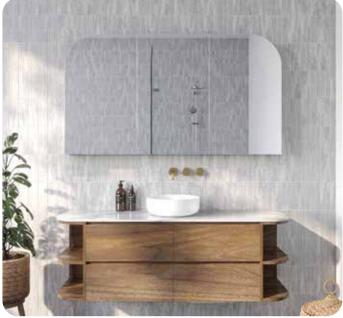

### Hart

#### Sizes:

600, 750, 900, 1200, 1500 (Single & Double) 1800 (Single & Double) Height: 500 Depth: 460

Configuration: Double Drawer

**Opening:** Handles

**Vanity Colour:** Timber Veneer (17mm) in Spotted Gum, American Walnut or Blackbutt in Vertical Grain

Internal: Graphite coloured highly moisture resistant MDF

**Benchtop:** 12mm Corian Glacier White (Upgrade colours and integrated top options available)

Basin: Suits above counter or semi-inset basins

Basin Position: Centred or Offset

Custom Options available Premium soft close runners Veneer with 12mm Corian top in Glacier White & Galaxy basin. Also featuring Lexington round mirror cabinet.

**CIFCO** 05 EST. 1975