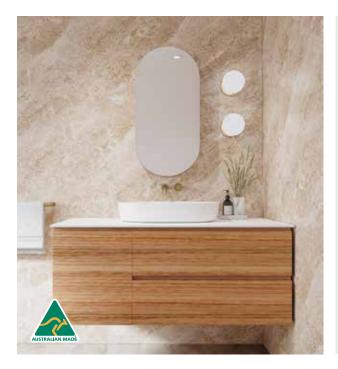

### Elm

#### Sizes:

600, 750, 900, 1200, 1500 (Single & Double) 1800 (Single & Double) Height: 490 Depth: 460

**Configuration:** Double Drawer

**Opening:** Bevelled Fingerpull

**Colour:** Tasmanian Oak solid timber

Internal: Graphite coloured highly moisture resistant MDF

**Benchtop:** 12mm Corian Glacier White or 32mm Tasmanian Oak solid timber (Upgrade colours and integrated top options available)

Basin: Suits above counter or semi-inset basins

Basin Position: Centred or Offset

Custom Options available Premium soft close hinges

**CIFCO** 09 EST. 1975

solid timber with Corian Top in Glacier White & Galaxy basin.