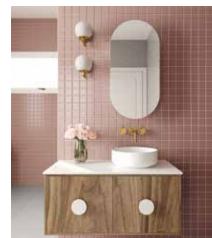

#### Sizes:

600, 750, 900, 1200, 1500 (Single & Double) 1800 (Single & Double) Height: 330 Depth: 460

Carter Vanity 1500w in Blackbutt Timber Veneer with Corian Top in Glacier White & Galaxy basins. Also featuring Hart Mirror cabinet 1500 in matching Blackbutt Timber Veneer.

### Configuration:

600, 750 - Single Drawer 900, 1200, 1500, 1800 - Two Drawer

**Opening:** Push To Open

**Colour:** Timber Veneer (17mm) in Spotted Gum, American Walnut or Blackbutt

Internal: Graphite coloured highly moisture resistant MDF

**Benchtop:** 12mm Corian Glacier White (Upgrade colours and integrated top options available)

Basin: Suits above counter, semi-inset or undermount basins

Basin Position: Centred or Offset

Custom Options available Premium soft close hinges