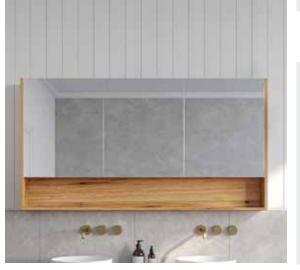

## Hart

### Sizes:

Single Door: 450, 600 Double Door: 750, 900 Three Door: 1200, 1500 Four Door: 1800 **Height:** 800 **Depth**: 130 **Colour:** Timber Veneer sides **Internal:** Graphite coloured highly moisture resistant MDF **Shelves:** 2 x Matching Graphite shelves Supplied in one piece

Custom Options available Premium soft close hinges