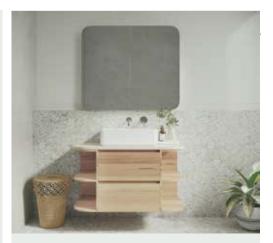

### **Berkeley**

### Sizes:

900, 1200 1500 (Single & Double) 1800 (Single & Double) **Height:** 490 **Depth:** 460

Berkeley 1200 vanity in Tasmanian Oak Solid Timber with 12mm Corian Top in Glacier White. Also featuring Lexington Oval mirror cabinet.

Configuration: Door & Double Drawer

**Opening:** Bevelled Fingerpull

Colour: Tasmanian Oak solid timber

Internal: Graphite coloured highly moisture resistant MDF

**Benchtop:** 12mm Corian Glacier White or 32mm Tasmanian Oak solid timber (Upgrade colours and integrated top options available)

Basin: Suits above counter or semi-inset basins

Basin Position: Centred on vanity or Centred over drawers

Custom Options available Premium soft close hinges