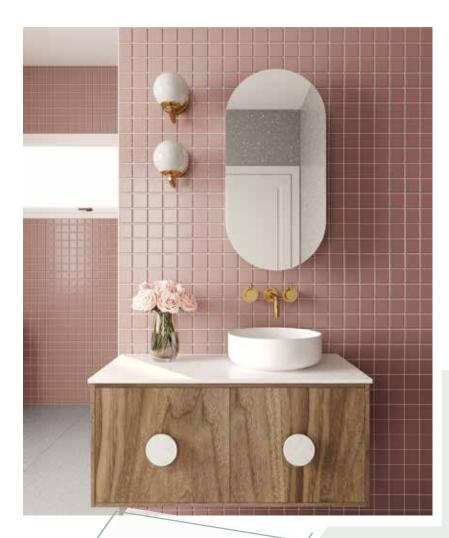

## **Brighton**

### Sizes:

600, 750, 900, 1200, 1500 (Single & Double) 1800 (Single & Double) Height: 400 Depth: 460

Brighton vanity 900w in American Walnut Timber Veneer with Corian Top in Glacier White. Also featuring Lexington Oval Mirror cabinet.

### Configuration:

600 - Single Door 750 & 900 – Two Doors 1200 – Three Doors 1500 & 1800 - Four Doors

**Opening:** Fingerpull or Handles To Open

**Colour:** Timber Veneer (17mm) in Spotted Gum, American Walnut or Blackbutt

Internal: Graphite coloured highly moisture resistant MDF

**Benchtop:** 12mm Corian Glacier White (Upgrade colours and integrated top options available)

Basin: Suits above counter, semi-inset or undermount basins

Basin Position: Centred or Offset

Custom Options available Premium soft close hinge One adjustable internal shelf